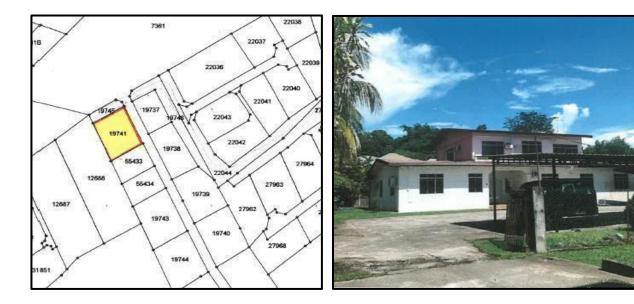

| PROPERTY TYPE                | LOCATION                                                       | LOT NO. | AREA<br>(ACRES) | TERM          | RESERVE PRICE |            |
|------------------------------|----------------------------------------------------------------|---------|-----------------|---------------|---------------|------------|
| Double-storey detached house |                                                                |         |                 |               |               |            |
|                              | No 26, Spg 1159, Jln Mulaut-<br>Limau Manis, Kg Pengkalan Batu | 19741   | 0.37            | In-Perpetuity | \$            | 228,000.00 |