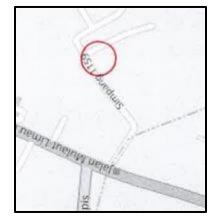

## Direction:

Approach to the subject property is via Jalan Mulaut-Limau Manis wherefrom a feeder road branches off at Simpang 1159 onto which the subject land has frontage.

All the roads mentioned above are sealed all-weather types and generally well maintained.