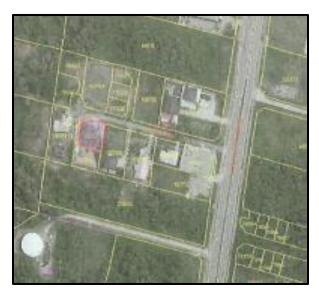

## Direction:

Access to the subject property from Bandar Seri Begawan town centre can be made by taking Jalan Tutong for approximately 17.0 kilometres and turning right into Jalan Jerudong at the traffic light junction. Continue along this road for about 4.0 kilometres and then turn left into Simpang 381. After a distance of about 150 metres, the subject property can be found on the left hand side. The subject property is known as House No.13.