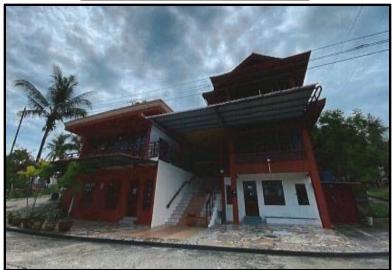

| PROPERTY TYPE           | LOCATION                         | LOT NO. | AREA<br>(ACRES) | TERM          | RESERVE PRICE |
|-------------------------|----------------------------------|---------|-----------------|---------------|---------------|
| 4 Storey Detached House | No.13A, Spg 381, Jln<br>Jerudong | 29351   | 0.21            | In-Perpetuity | \$ 350,000.00 |