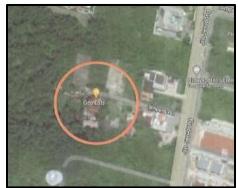

## Direction:

Access to the subject property from Bandar Seri Begawan town centre can be made by taking Jalan Tutong for approximately 17.0 kilometres and turning right into Jalan Jerudong at the traffic light junction. Continue along this road for about 4.0 kilometres and then turn left into Simpang 381. After a distance of about 150 metres, the subject property can be found on the left hand side. The subject property is known as House No.13.