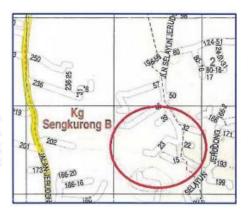

| PROPERTY TYPE                | LOCATION                                                                  | LOT<br>NO. | AREA<br>(ACRES) | TERM          | RESERVE PRICE |
|------------------------------|---------------------------------------------------------------------------|------------|-----------------|---------------|---------------|
| Double Storey detached house | No.22, Spg 23 (U-Turn), Jln Selayun<br>(Enter Jln Sengkurong A), Jerudong | 39682      | 0.16            | In-Perpetuity | \$ 235,000.00 |

## Direction:

Access to the subject property is most easily gained from the

Begawan by heading west along Jalan Tutong and turning right into Jalan Sengkurong B. Proceed further along this road and then turn right into Jalan Selayun Jerudong. Continue again along this road then turn left into Simpang 23. The subject property can be found at the end of this Simpang on the right hand side being a double storey detached house with blue extensions.