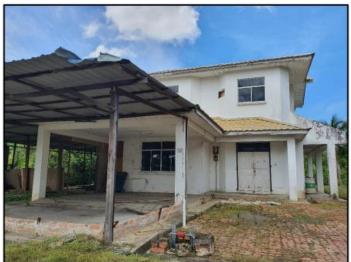

| PROPERTY TYPE                | LOCATION                                                                  | LOT<br>NO. | AREA<br>(ACRES) | TERM          | RESERVE PRICE |
|------------------------------|---------------------------------------------------------------------------|------------|-----------------|---------------|---------------|
| Double Storey detached house | No.22, Spg 23 (U-Turn), Jln Selayun<br>(Enter Jln Sengkurong A), Jerudong | 39682      | 0.16            | In-Perpetuity | \$ 235,000.00 |

## Direction:

Access to the subject property is most easily gained from the

Begawan by heading west along Jalan Tutong and turning right into Jalan Sengkurong B. Proceed further along this road and then turn right into Jalan Selayun Jerudong. Continue again along this road then turn left into Simpang 23. The subject property can be found at the end of this Simpang on the right hand side being a double storey detached house with blue extensions.