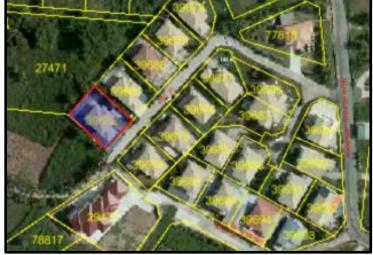

| PROPERTY TYPE                | LOCATION                                                                  | LOT<br>NO. | AREA<br>(ACRES) | TERM          | RESERVE PRICE |
|------------------------------|---------------------------------------------------------------------------|------------|-----------------|---------------|---------------|
| Double Storey detached house | No.22, Spg 23 (U-Turn), Jln Selayun<br>(Enter Jln Sengkurong A), Jerudong | 39682      | 0.16            | In-Perpetuity | \$ 235,000.00 |

## Direction:

Access to the subject property is most easily gained from the

Begawan by heading west along Jalan Tutong and turning right into Jalan Sengkurong B. Proceed further along this road and then turn right into Jalan Selayun Jerudong. Continue again along this road then turn left into Simpang 23. The subject property can be found at the end of this Simpang on the right hand side being a double storey detached house with blue extensions.