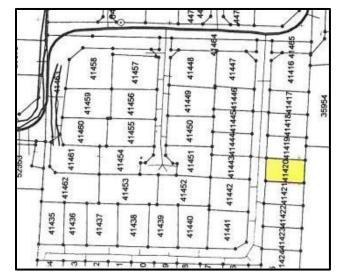

| PROPERTY TYPE                     | LOCATION                              | LOT<br>NO. | AREA<br>(ACRES) | TERM          | RESERVE PRICE |
|-----------------------------------|---------------------------------------|------------|-----------------|---------------|---------------|
| Double Storey semi-detached house | No.9, Spg 52-105, Jalan Mata-<br>Mata | 41420      | 0.126           | In-Perpetuity | \$ 239,000.00 |