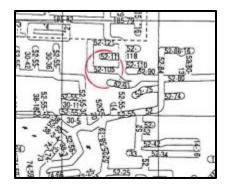

## Direction:

Approach to the subject property is via Jalan Gadong wherefrom Jalan Mata-Mata branches off. The latter in turn branches off to its tributaries at Simpang 52 and then to Simpang 52-105 onto which the subject land has frontage.

All the roads mentioned above are sealed all-weather types and maintained in good condition.