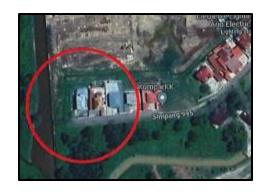

## Direction:

The subject land as edged in RED on the attached site plan is situated in a locality known as Kampung Kilanas, Mukim Kilanas which is approximately 9.35 Kilometers by aerial distance due North-East of Bandar Seri Begawan Town Centre.

Access to the subject property can be reached through Jalan Tutong and then turning left into Simpang 995 which branches off and serves the locality.

Jalan Tutong and Simpang 995 are tar sealed and maintained under good conditions.