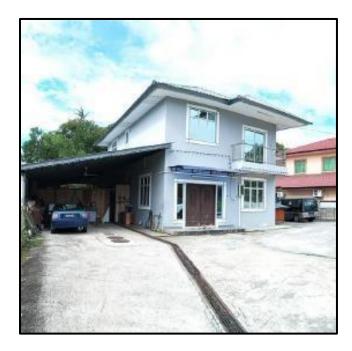

| PROPERTY TYPE                | LOCATION                   | LOT NO. | AREA<br>(ACRES) | TERM          | RESERVE PRICE |
|------------------------------|----------------------------|---------|-----------------|---------------|---------------|
| Double Storey Detached House | No.24 Spg 995, Kg. Kilanas | 52520   | 0.16            | In-Perpetuity | 320,000.00    |