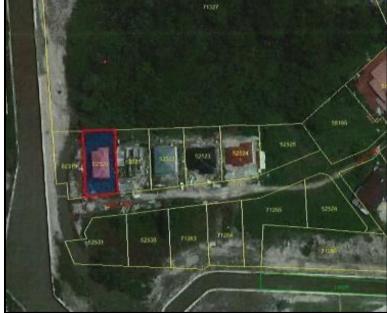

| PROPERTY TYPE                | LOCATION                   | LOT NO. | AREA<br>(ACRES) | TERM          | RESERVE PRICE |
|------------------------------|----------------------------|---------|-----------------|---------------|---------------|
| Double Storey Detached House | No.24 Spg 995, Kg. Kilanas | 52520   | 0.16            | In-Perpetuity | 320,000.00    |

## Direction:

The subject land as edged in RED on the attached site plan is situated in a locality known as Kampung Kilanas, Mukim Kilanas which is approximately 9.35 Kilometers by aerial distance due North-East of Bandar Seri Begawan Town Centre.