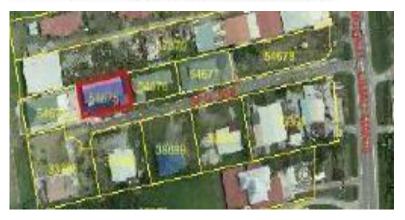

| PROPERTY TYPE                | LOCATION                                        | LOT NO. | AREA<br>(ACRES) | TERM          | RESERVE PRICE |
|------------------------------|-------------------------------------------------|---------|-----------------|---------------|---------------|
| Double Storey detached house | No.10 Spg 558 Jln<br>MulautLimau Manis Kg Masin | 54675   | 0.128           | In-Perpetuity | \$207,000.00  |

## Direction:

Access to the subject property is most easily gained from Bandar Seri Begawan Town Centre by heading westwards for approximately 12.50 kilometres towards Jalan Tutong. Turn left into Jalan Bengkurong Masin and drive along this road for approximately 6.50 kilometres. Turn right into Jalan Mulaut-Limau Manis and proceed along this road until reaching Simpang 558. The subject property can be found in this Simpang being identified as house no. 10.