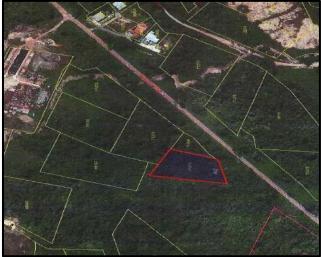

## Direction:

Lot 71270 is held under an irregular plan shape extending to 1.389 acres (5,621m<sup>2</sup>) and orientated in a west to east direction. The delineation of the boundaries is outlined in red as in the figure.

The lot is surrounded by different shaped and sized private lots to all boundaries. According to the Geoportal website and our title search, the subject property is surrounded by Lot nos 71271 & 48167 and State Land to its north, Lot 71269 to its east and State Land to its West boundary.