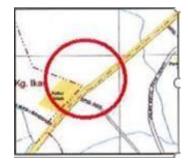

## Direction:

Lot 71270 is held under an irregular plan shape extending to 1.389 acres (5,621m<sup>2</sup>) and orientated in a west to east direction. The delineation of the boundaries is outlined in red as in the figure.