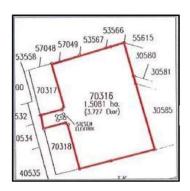

| PROPERTY TYPE                               | LOCATION | LOT NO.             | AREA<br>(ACRES) | TERM                            | RESERVE PRICE |
|---------------------------------------------|----------|---------------------|-----------------|---------------------------------|---------------|
| Three Bedrooms Apartment at "The Residence" |          | Parent<br>Lot 70316 | 153.29<br>msq   | Strata Title 99<br>Years (2018) | \$ 240,000.00 |

## Direction:

Access to the subject property can be easily gained from Bandar Seri Begawan town centre by heading southwest towards Jalan Tutong. Upon reaching a

traffic light at the intersection of Jalan Tutong and Jalan Gadong, proceed onwards then make a 'U' turn at the first U-turn, then immediately turn left into Simpang 1202. Proceed along this Simpang until the end of this simpang. The subject Lot can be found at the end of this Simpang and Unit D2 is located on the second floor of 'The Residence' being Apartment Unit D22.