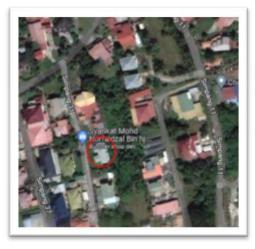

## Direction:

Access to the subject property can be gained by heading west along Jalan Tutong from Bandar Seri Begawan. Turn left into Simpang 11 (at the Petrol Filling Station) and turn right into Jalan Haji Halus. Proceed onwards and turn left into Simpang 25 where the subject property is approximately 100 meter on the left-hand side.