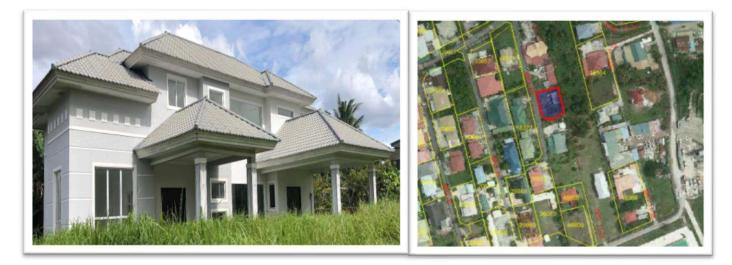

| PROPERTY TYPE                   | LOCATION                                            | LOT NO. | AREA<br>(ACRES) | TERM          | RESERVE PRICE |
|---------------------------------|-----------------------------------------------------|---------|-----------------|---------------|---------------|
| Double Storey Detached<br>House | Simpang 25,Jalan Hj Halus<br>Kg. Tanah at Kg. Bunut | 70930   | 0.179           | In-Perpetuity | \$ 305,000.00 |