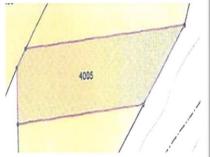

| PROPERTY TYPE                | LOCATION              | LOT NO. | AREA<br>(ACRES) | TERM          | RESERVE PRICE |
|------------------------------|-----------------------|---------|-----------------|---------------|---------------|
| Single Storey Stilt<br>House | Kg Ukong (House No 3) | 04005   | 1.481           | In Perpetuity | \$ 150,000.00 |