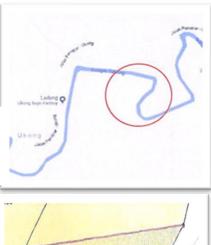

## Direction:

Access to the subject property is most easily gained from Tutong Town Centre by heading westwards along Jalan Tutong-Brunei for approximately 6.0 kilometres

Brunei for approximately 6.0 kilometres until reaching a simpang to Jalan Tanjong Maya. Upon reaching this Jalan, turn left and proceed onwards until reaching Jalan Ukong-Penapar. Turn right and again proceed along this road until reaching Simpang 617. Turn left and continue driving until the end of the Simpang. The subject property can be found across Sungai Tutong by the end of this road being a single storey stilt house.