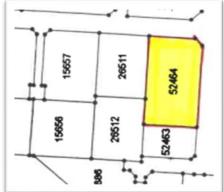

| PROPERTY TYPE | LOCATION                                                                 | LOT NO. | AREA<br>(ACRES) | TERM          | RESERVE PRICE  |
|---------------|--------------------------------------------------------------------------|---------|-----------------|---------------|----------------|
| Apartment     | 11 Unit, The Trees, Spg 100-27, Jln<br>Tungku Link, Kg Pengkalan Gadong. | 12024   | 0.466           | In Perpetuity | \$3,396,000.00 |