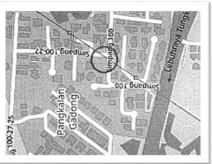

## Direction:

Approach to the subject property is via Lebuhraya Tungku (Tungku Highway) then to Simpang 100. The latter in turn to a feeder road at Simpang 100-27 wherefrom the subject property has frontage.