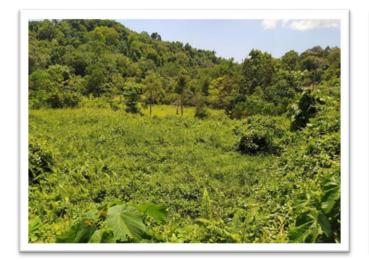

Simpang 935-5. Turn into this simpang for approximately 75 metres and the subject property can be found on the left-hand side just after house no. 1 being a vacant and undeveloped land.