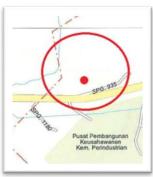

## Direction:

Access to the subject property can be gained from Tutong town centre via Jalan Tutong heading towards Bandar Seri Begawan until reaching Simpang 935. Turn left into this simpang and head forward until reaching

Simpang 935-5. Turn into this simpang for approximately 75 metres and the subject property can be found on the left-hand side just after house no. 1 being a vacant and undeveloped land.