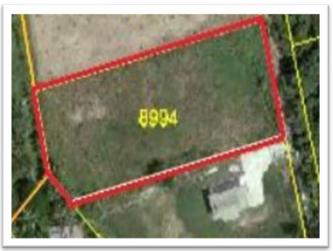

| PROPERTY TYPE | LOCATION                       | LOT NO. | AREA<br>(ACRES) | TERM          | RESERVE PRICE |
|---------------|--------------------------------|---------|-----------------|---------------|---------------|
| Vacant Land   | Kg Sinaut (reaching Spg 935-5) | 08994   | 0.767           | In-Perpetuity | \$ 160,000.00 |