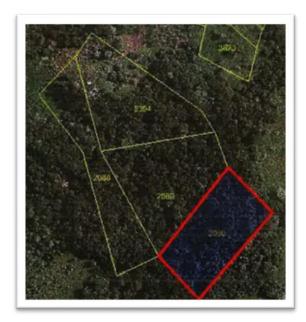

| PROPERTY TYPE | LOCATION | LOT NO. | AREA<br>(ACRES) | TERM          | RESERVE PRICE |
|---------------|----------|---------|-----------------|---------------|---------------|
| Vacant Land   | Kg Kasat | 2090    | 4.40            | In Perpetuity | \$ 592,000.00 |