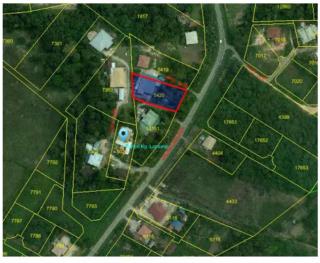

| PROPERTY TYPE                   | LOCATION                               | LOT NO. | AREA<br>(ACRES) | TERM          |
|---------------------------------|----------------------------------------|---------|-----------------|---------------|
| Double Storey Detached<br>House | No: 1486, Kg Lamunin,<br>Mukim Lamunin | 05420   | 0.5             | In Perpetuity |

## PARTICULARS OF TENDER

Title No. : EDR No. 05132 Lot No. 05420

Land Area : 0.50 acre

Location : House No. 1486, Simpang 1486

Jalan Kuala Abang

Kampung Lamunin, Mukim Lamunin

District of Tutong

Tenure : In perpetuity