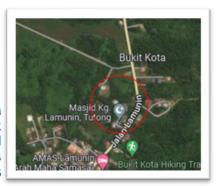

## Direction:

Access to the subject property can be gained by heading westwards from the centre of Pekan Tutong along Jalan

Enche Awang. Before reaching a set of traffic lights, turn left to Jalan Tutong-Seria Highway and follow the road until reaching Jalan Tanjong Maya which is on the left hand-side of the road. Proceed along this road for approximately 8.5 kilometres and upon reaching a roundabout, turn left into Jalan Kuala Abang. Proceed along this route then turn left into Simpang 1486. The subject property can be identified as the first property on the left hand-side of the road, being house no.1486.

## PARTICULARS OF TENDER

Title No. : EDR No. 05132 Lot No. 05420

Land Area : 0.50 acre

Location : House No. 1486, Simpang 1486

Jalan Kuala Abang

Kampung Lamunin, Mukim Lamunin

District of Tutong

Tenure : In perpetuity