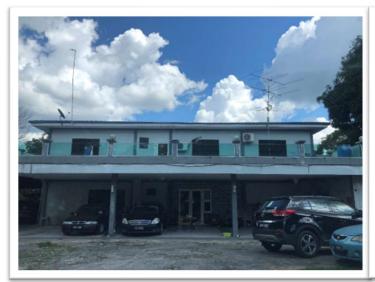

| PROPERTY TYPE                   | LOCATION                               | LOT NO. | AREA<br>(ACRES) | TERM          |
|---------------------------------|----------------------------------------|---------|-----------------|---------------|
| Double Storey Detached<br>House | No: 1486, Kg Lamunin,<br>Mukim Lamunin | 05420   | 0.5             | In Perpetuity |

## PROPERTY FOR SALE BY TENDER

Inviting tenders for the sale of a land together with a double-storey detached house erected thereon described in the particulars of tender pursuant to a Court Order.

## PARTICULARS OF TENDER

Title No. : EDR No. 05132 Lot No. 05420

Land Area : 0.50 acre

Location : House No. 1486, Simpang 1486

Jalan Kuala Abang

Kampung Lamunin, Mukim Lamunin

District of Tutong

Tenure : In perpetuity